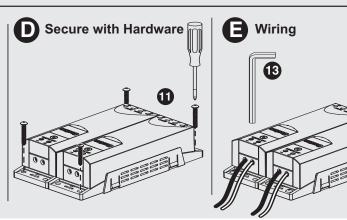

| #         | Description                              | Quantity |
|-----------|------------------------------------------|----------|
| 1         | Type-M1 1" Allow Dome Tweeter            | 2        |
| 2         | Neo Type-M Crossover                     | 2        |
| 3         | Tweeter Grille                           | 2        |
| 4         | Tweeter Flush-Mount                      | 2        |
| 5         | Tweeter Angle-Mount (top)                | 2        |
| 6         | Tweeter Angle-Mount (bottom)             | 2        |
| not shown | Tweeter Hardware Pack                    | 2        |
| 7         | Spring Clips                             | 4        |
| 8         | Terminated Tweeter Wire                  | 2        |
| 9         | #8 x <sup>3</sup> /8" Pan Head Screw     | 2        |
| 10        | #8 x <sup>1</sup> /2" Self-Tapping Screw | 4        |
| 11        | #8 x 1" Self-Tapping Screw               | 8        |
| 12        | 1 <sup>1</sup> /2" Hex Nut               | 2        |
| 13        | Hex Key                                  | 1        |